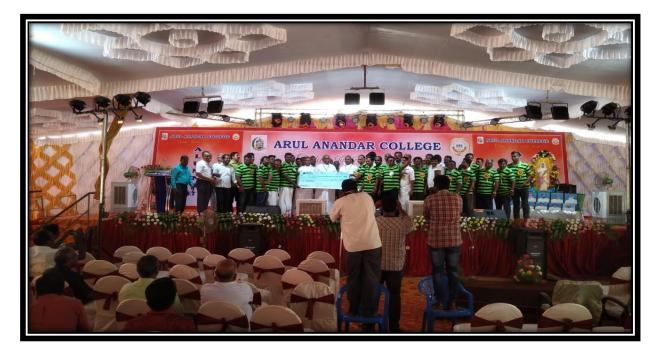

### **AACHA'89**

Arun Anandar College Heroes' Association donating Rs . 1,00,000 on the occasion of Golden Jubilee Celebration