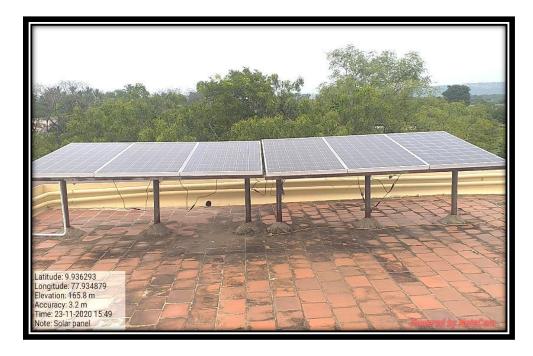

# 7.1.2- ALTERNATE SOURCE OF ENERGY

| S. No | Photograph                          | Page No. | Link |
|-------|-------------------------------------|----------|------|
| 1     | SOLAR ENERGY                        | 2        | P    |
| 2     | BIOGAS PLANT                        | 6        | S    |
| 3     | SENSOR-BASED ENERGY<br>CONSERVATION | 8        | S    |
| 4     | USE OF LED-BULBS                    | 10       | S    |

### 1. SOLAR ENERGY

## Solar Panels Installed in Toulouse Block (Capacity 3KW)



## Solar Dryer Installed in Arruppe Illam (Capacity 500W)



## **Solar Panels Installed in Boys Hostel (Capacity 20W)**



## **Solar Panels Installed in Girls Hostel (Capacity 20W)**



## Solar Thermal –Water Heater installed in Aruppe Illam (Capacity 1,000 LPD)



## Solar Panel Installed in De Nobili Hall (Capacity 20 KW)





#### 2. BIOGAS PLANT

Biogas is generated from biodegradable food waste. Biogas generated during 2019-2020 is  $9600M^3\,$ 

Biogas Plant Installed in Boys Hostel - Biogas Digester



**Biogas Storage Balloon** 



## **Biogas Control Panel**



## **Biogas Burner**



### 3. SENSOR-BASED ENERGY CONSERVATION

Sensor – based solar street lights are installed at 13 prime locations inside the campus. This aids in saving energy of 1423 units / year

Sensor- based