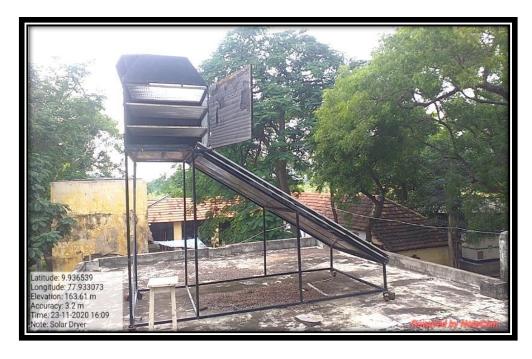

# 7.1.2- ALTERNATE SOURCE OF ENERGY

| S. No | Photograph                          | Page No. | Link |
|-------|-------------------------------------|----------|------|
| 1     | SOLAR ENERGY                        | 2        | P    |
| 2     | BIOGAS PLANT                        | 6        | S    |
| 3     | SENSOR-BASED ENERGY<br>CONSERVATION | 8        | S    |
| 4     | USE OF LED-BULBS                    | 10       | S    |

### 1. SOLAR ENERGY

## Solar Panels Installed in Toulouse Block (Capacity 3KW)



## Solar Dryer Installed in Arruppe Illam (Capacity 500W)



## **Solar Panels Installed in Boys Hostel (Capacity 20W)**



## **Solar Panels Installed in Girls Hostel (Capacity 20W)**



## Solar Thermal –Water Heater installed in Aruppe Illam (Capacity 1,000 LPD)



## Solar Panel Installed in De Nobili Hall (Capacity 20 KW)





#### 2. BIOGAS PLANT

Biogas is generated from biodegradable food waste. Biogas generated during 2019-2020 is  $9600M^3\,$ 

Biogas Plant Installed in Boys Hostel - Biogas Digester



**Biogas Storage Balloon** 



## **Biogas Control Panel**



## **Biogas Burner**



### 3. SENSOR-BASED ENERGY CONSERVATION

Sensor – based solar street lights are installed at 13 prime locations inside the campus. This aids in saving energy of 1423 units / year

Sensor- based Solar LED Street Light at Main Entrance (Capacity 25W)



Sen