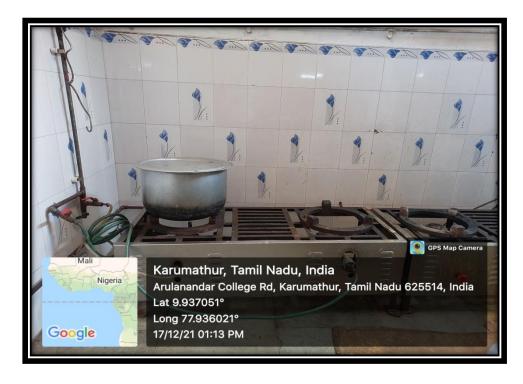

ASED ENERGY<br>CONSERVATION | 8        | S    |
| 4     | USE OF LED-BULBS                    | 10       | S    |

### 1. SOLAR ENERGY

## Solar Panels Installed in Toulouse Block (Capacity 3KW)



## Solar Dryer Installed in Arruppe Illam (Capacity 500W)



## **Solar Panels Installed in Boys Hostel (Capacity 20W)**



## **Solar Panels Installed in Girls Hostel (Capacity 20W)**



## Solar Thermal –Water Heater installed in Aruppe Illam (Capacity 1,000 LPD)



## Solar Panel Installed in De Nobili Hall (Capacity 20 KW)





#### 2. BIOGAS PLANT

Biogas is generated from biodegradable food waste. Biogas generated during 2019-2020 is  $9600M^3\,$ 

Biogas Plant Installed in Boys Hostel - Biogas Digester



**Biogas Storage Balloon** 



## **Biogas Control Panel**



## **Biogas Burner**



### 3. SENSOR-BASED ENERGY CONSERVATION

Sensor – based solar street lights are installed at 13 prime locations inside the campus. This aids in saving energy of 1423 units / year

Sensor- based Solar LED Street Light at Main Entrance (Capacity 25W)



Sensor- based Solar LED Street Light near Car Parking (Capacity 25W)



Sensor- Based Hand Sanitizer Dispenser in Administrative Block



Sensor- Based Hand Sanitizer Dispenser in Library



#### 4. USE OF LED-BULBS

LED bulbs are potential source of energy savers. A total 336 LED (devices) are in use inside the campus. The total power consumption is  $6.739 \, KW/Hour$ 

**LED Tubelights in Secretary's Office** 



**LED Tubelights in Principal's Office** 



## **LED Tubelights in Shift-II Office**



#### **LED Tubelights in Office of Co