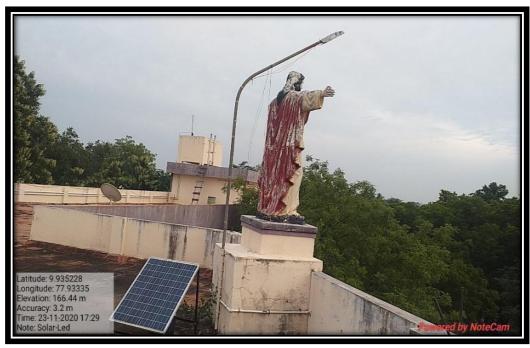

### 3. SENSOR-BASED ENERGY CONSERVATION

Sensor – based solar street lights are installed at 13 prime locations inside the campus. This aids in saving energy of 1423 units / year

Sensor- based Solar LED Street Light at Main Entrance (Capacity 25W)