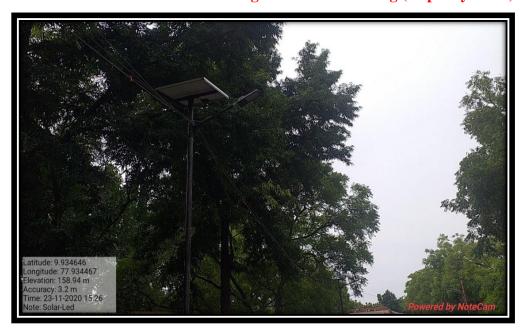

### 3. SENSOR-BASED ENERGY CONSERVATION

Sensor – based solar street lights are installed at 13 prime locations inside the campus. This aids in saving energy of 1423 units / year

Sensor- based Solar LED Street Light at Main Entrance (Capacity 25W)

Sensor- based Solar LED Street Light near Car Parking (Capacity 25W)

Sensor- Based Hand Sanitizer Dispenser in Administrative Block

Sensor- Based Hand Sanitizer Dispenser in Library