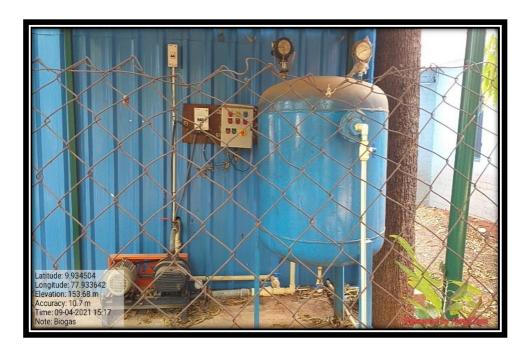

|
| 3     | SENSOR-BASED ENERGY<br>CONSERVATION | 8        | S    |
| 4     | USE OF LED-BULBS                    | 10       | S    |

### 1. SOLAR ENERGY

## Solar Panels Installed in Toulouse Block (Capacity 3KW)



## Solar Dryer Installed in Arruppe Illam (Capacity 500W)



## **Solar Panels Installed in Boys Hostel (Capacity 20W)**



## **Solar Panels Installed in Girls Hostel (Capacity 20W)**



## Solar Thermal –Water Heater installed in Aruppe Illam (Capacity 1,000 LPD)



## Solar Panel Installed in De Nobili Hall (Capacity 20 KW)





#### 2. BIOGAS PLANT

Biogas is generated from biodegradable food waste. Biogas generated during 2019-2020 is  $9600M^3\,$ 

Biogas Plant Installed in Boys Hostel - Biogas Digester



**Biogas Storage Balloon** 



## **Biogas Control Panel**



## **Biogas Burner**



### 3. SENSOR-BASED ENERGY CONSERVATION

Sensor – based solar street lights are installed at 13 prime locations inside the campus. This aids in saving energy of 1423 units / year

Sensor- based Solar LED Street Light at Main Entrance (Capacity 25W)



Sensor- based Solar LED Street Light near Car Parking (Capacity 25W)



Sensor- Based Hand Sanitizer Dispenser in Administrative Block



Sensor- Based Hand Sanitizer Dispenser in Library



#### 4. USE OF LED-BULBS

LED bulbs are potential source of energy savers. A total 336 LED (devices) are in use inside the campus. The total power consumption is  $6.739 \, KW/Hour$ 

**LED Tubelights in Secretary's Office** 



**LED Tubelights in Principal's Office** 



## **LED Tubelights in Shift-II Office**



#### **LED Tu