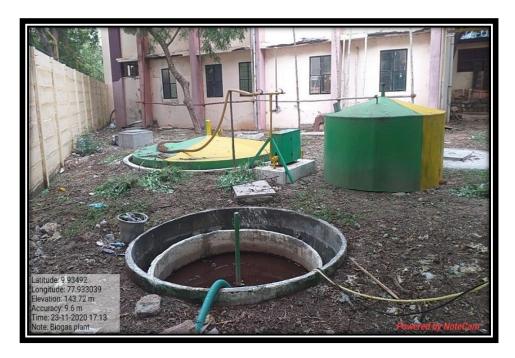

#### 2. BIOGAS PLANT

Biogas is generated from biodegradable food waste. Biogas generated during 2019-2020 is  $9600M^3\,$ 

Biogas Plant Installed in Boys Hostel - Biogas Digester

**Biogas Storage Balloon** 