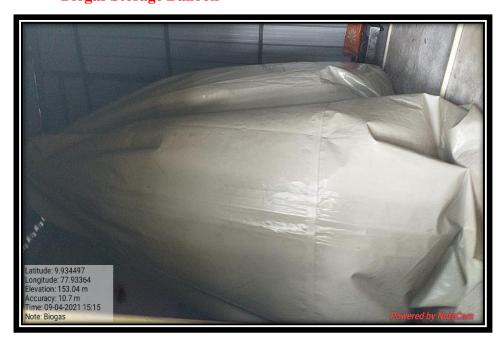

#### 2. BIOGAS PLANT

Biogas is generated from biodegradable food waste. Biogas generated during 2019-2020 is  $9600M^3\,$ 

Biogas Plant Installed in Boys Hostel - Biogas Digester

**Biogas Storage Balloon** 