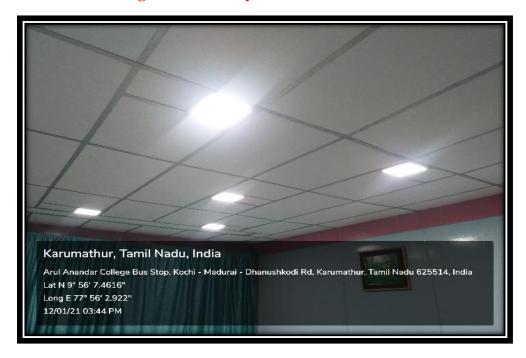

stalled in Boys Hostel - Biogas Digester



**Biogas Storage Balloon** 



## **Biogas Control Panel**



## **Biogas Burner**



### 3. SENSOR-BASED ENERGY CONSERVATION

Sensor – based solar street lights are installed at 13 prime locations inside the campus. This aids in saving energy of 1423 units / year

Sensor- based Solar LED Street Light at Main Entrance (Capacity 25W)



Sensor- based Solar LED Street Light near Car Parking (Capacity 25W)



Sensor- Based Hand Sanitizer Dispenser in Administrative Block



Sensor- Based Hand Sanitizer Dispenser in Library



#### 4. USE OF LED-BULBS

LED bulbs are potential source of energy savers. A total 336 LED (devices) are in use inside the campus. The total power consumption is  $6.739 \, KW/Hour$ 

**LED Tubelights in Secretary's Office** 



**LED Tubelights in Principal's Office** 



## **LED Tubelights in Shift-II Office**



#### **LED Tubelights in Office of Controller of Examinations**



## **LED Tubelights in Classroom**