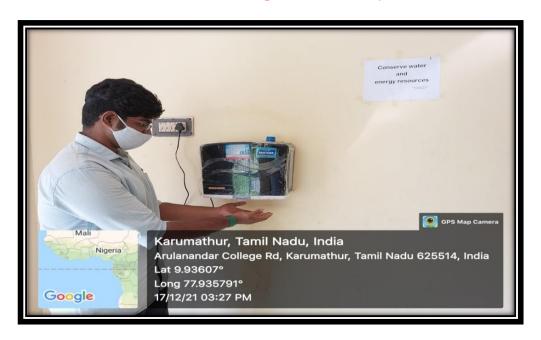

Sensor- based Solar LED Street Light near Car Parking (Capacity 25W)

Sensor- Based Hand Sanitizer Dispenser in Administrative Block

Sensor- Based Hand Sanitizer Dispenser in Library