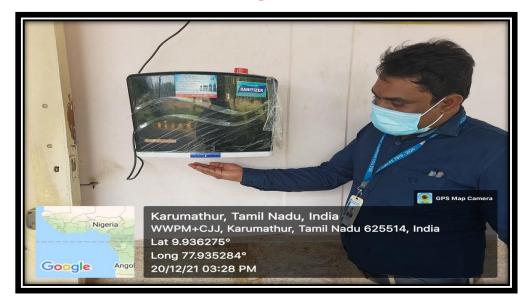

Sensor- based Solar LED Street Light near Car Parking (Capacity 25W)

Sensor- Based Hand Sanitizer Dispenser in Administrative Block

Sensor- Based Hand Sanitizer Dispenser in Library