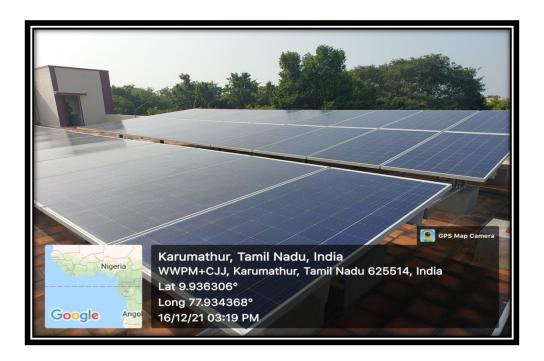

otograph                          | Page No. | Link |
|-------|-------------------------------------|----------|------|
| 1     | SOLAR ENERGY                        | 2        | P    |
| 2     | BIOGAS PLANT                        | 6        | S    |
| 3     | SENSOR-BASED ENERGY<br>CONSERVATION | 8        | S    |
| 4     | USE OF LED-BULBS                    | 10       | S    |

### 1. SOLAR ENERGY

## Solar Panels Installed in Toulouse Block (Capacity 3KW)



## Solar Dryer Installed in Arruppe Illam (Capacity 500W)



## **Solar Panels Installed in Boys Hostel (Capacity 20W)**



## **Solar Panels Installed in Girls Hostel (Capacity 20W)**



## Solar Thermal –Water Heater installed in Aruppe Illam (Capacity 1,000 LPD)



## Solar Panel Installed in De Nobili Hall (Capacity 20 KW)





#### 2. BIOGAS PLANT

Biogas is generated from biodegradable food waste. Biogas generated during 2019-2020 is  $9600M^3\,$ 

Biogas Plant Installed in Boys Hostel - Biogas Digester



**Biogas Storage Balloon** 



## **Biogas Control Panel**



## **Biogas Burner**



### 3. SENSOR-BASED ENERGY CONSERVATION

Sensor – based solar street lights are installed at 13 prime locations inside the campus. This aids in saving energy of 1423 units / year

Sensor- based Solar LED Street Light at Main Entrance (Capacity 25W)



Sensor- based Solar LED Street Light near Car Parking (Capacity 25W)



Sensor- Based Hand Sanitizer Dispenser in Administrative Block



Sensor- Based Hand Sanitizer Dispenser in Library



#### 4. USE OF LED-BULBS

LED bulbs are potential source of energy savers. A total 33