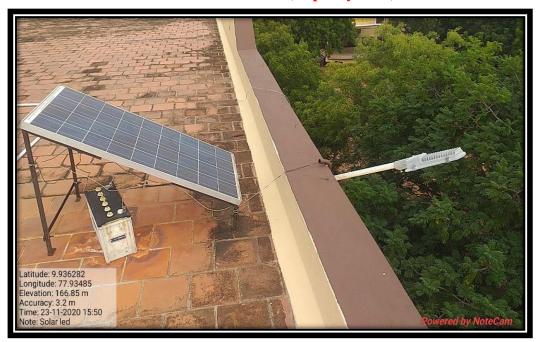

### 3. SENSOR-BASED ENERGY CONSERVATION

Sensor – based solar street lights are installed at 13 prime locations inside the campus. This aids in saving energy of 1423 units / year

Sensor- based Solar LED Street Light at Main Entrance (Capacity 25W)

Sensor- based Solar LED Street Light near Car Parking (Capacity 25W)

Sensor- Based Hand Sanitizer Dispenser in Administrative Block

Sensor- Based Hand Sanitizer Dispenser in Library