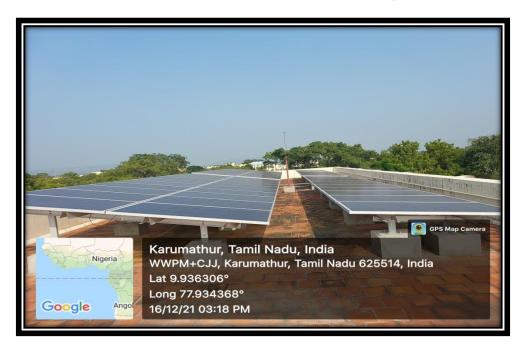

Photograph                          | Page No. | Link |
|-------|-------------------------------------|----------|------|
| 1     | SOLAR ENERGY                        | 2        | P    |
| 2     | BIOGAS PLANT                        | 6        | S    |
| 3     | SENSOR-BASED ENERGY<br>CONSERVATION | 8        | S    |
| 4     | USE OF LED-BULBS                    | 10       | S    |

### 1. SOLAR ENERGY

## Solar Panels Installed in Toulouse Block (Capacity 3KW)



## Solar Dryer Installed in Arruppe Illam (Capacity 500W)



## **Solar Panels Installed in Boys Hostel (Capacity 20W)**



## **Solar Panels Installed in Girls Hostel (Capacity 20W)**



## Solar Thermal –Water Heater installed in Aruppe Illam (Capacity 1,000 LPD)



## Solar Panel Installed in De Nobili Hall (Capacity 20 KW)





#### 2. BIOGAS PLANT

Biogas is generated from biodegradable food waste. Biogas generated during 2019-2020 is  $9600M^3\,$ 

Biogas Plant Installed in Boys Hostel - Biogas Digester



**Biogas Storage Balloon** 



## **Biogas Control Panel**



## **Biogas Burner**



### 3. SENSOR-BASED ENERGY CONSERVATION

Sensor – based solar street lights are installed at 13 prime locations inside the campus. This aids in saving energy of 1423 units / year

Sensor- based Solar LED Street Light at Main Entrance (Capacity 25W)



Sensor- based Solar LED Street Light near Car Parking (Capacity 25W)



Sensor- Based Hand Sanitizer Dispenser in Administrative Block



Sensor- Based Hand Sanitizer Dispenser in Library



#### 4. USE OF LED-BULBS

LED bulbs are potential source of energy savers. A total