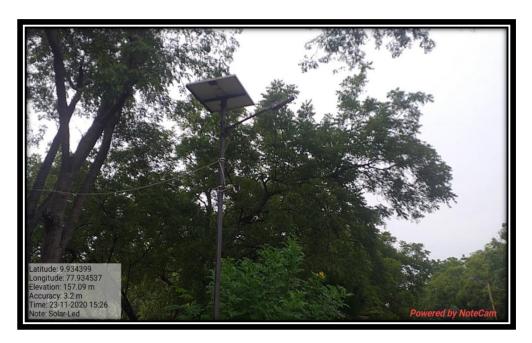

### 3. SENSOR-BASED ENERGY CONSERVATION

Sensor – based solar street lights are installed at 13 prime locations inside the campus. This aids in saving energy of 1423 units / year

Sensor- based Solar LED Street Light at Main Entrance (Capacity 25W)