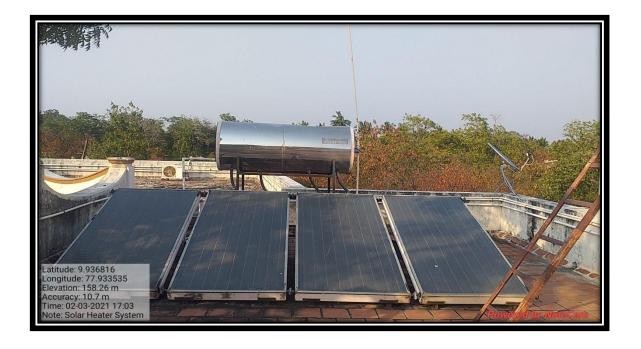

# 7.1.2- ALTERNATE SOURCE OF ENERGY

| S. No | Photograph                          | Page No. | Link |
|-------|-------------------------------------|----------|------|
| 1     | SOLAR ENERGY                        | 2        | P    |
| 2     | BIOGAS PLANT                        | 6        | S    |
| 3     | SENSOR-BASED ENERGY<br>CONSERVATION | 8        | S    |
| 4     | USE OF LED-BULBS                    | 10       | S    |

### 1. SOLAR ENERGY

## Solar Panels Installed in Toulouse Block (Capacity 3KW)



## Solar Dryer Installed in Arruppe Illam (Capacity 500W)



## **Solar Panels Installed in Boys Hostel (Capacity 20W)**



## **Solar Panels Installed in Girls Hostel (Capacity 20W)**



## Solar Thermal –Water Heater installed in Aruppe Illam (Capacity 1,000 LPD)



## Solar Panel Installed in De Nobili Hall (Capacity 20 KW)





#### 2. BIOGAS PLANT

Biogas is generated from biodegradable food waste. Biogas generated during 2019-2020 is  $9600M^3\,$ 

Biogas Plant Installed in Boys Hostel - Biogas Digester



**Biogas Storage Balloon** 



## **Biogas Control Panel**



## **Biogas Burner**



### 3. SENSOR-BASED ENERGY CONSERVATION

Sensor – based solar street lights are installed at 13 prime locations inside the campus. This aids in saving energy of 1423 units / year

Sensor- based Solar LED Street Light at Main Entrance (Capacity 25W)



Sensor- based Solar LED Street Light near Car Parking (Capacity 25W)



Sensor- Based Hand Sanitizer Dispenser in Administrative Block



Sensor- Based Hand Sanitizer Dispenser in Library



#### 4. USE OF LED-B